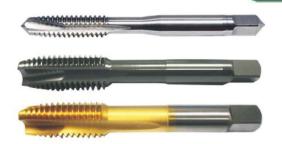

## **GUN-NOSE TAPS**

JIS Taps with spiral point rake angle for Metic fine Thead

Medium and low carbon steels, bonze and aluminium alloys with a tensile strength below 750N/mm²

for cutting through hole

| T402 Tap           | s Serie | es    |              |     |                |     |     |    |      |         |                                        |
|--------------------|---------|-------|--------------|-----|----------------|-----|-----|----|------|---------|----------------------------------------|
| 产品编号(code) 公制牙(MF) |         |       | Size Unit:mi |     |                |     |     |    |      | Unit:mm | Net Price                              |
| T402               | Size    | Pitch | L            | l   | l <sub>1</sub> | d   | k   | lκ | Туре | Flutes  | T402                                   |
| 00200250           | M2      | 0.25  | 42           | 7.0 | 15             | 3.0 | 2.5 | 5  | 2    | 3       | 50.00000000000000000000000000000000000 |
| 00220250           | M2.2    | 0.25  | 42           | 7.0 | 15             | 3.0 | 2.5 | 5  | 2    | 3       | N PARAMETER                            |
| 00250350           | M2.5    | 0.35  | 44           | 8.0 | 16             | 3.0 | 2.5 | 5  | 2    | 3       |                                        |
| 00260350           | M2.6    | 0.35  | 44           | 8.0 | 16             | 3.0 | 2.5 | 5  | 2    | 3       | -,                                     |
| 00300600           | МЗ      | 0.60  | 46           | 11  | 18             | 4.0 | 3.2 | 6  | 2    | 3       | a stockodi fila                        |
| 00300350           | МЗ      | 0.35  | 46           | 9.5 | 18             | 4.0 | 3.2 | 6  | 2    | 3       |                                        |
| 00350350           | M3.5    | 0.35  | 48           | 9.5 | 20             | 4.0 | 3.2 | 6  | 2    | 3       |                                        |
| 00400750           | M4      | 0.75  | 52           | 13  | 21             | 5.0 | 4.0 | 7  | 2    | 3       |                                        |
| 00400500           | M4      | 0.50  | 52           | 13  | 21             | 5.0 | 4.0 | 7  | 2    | 3       | The same and                           |
| 00450500           | M4.5    | 0.50  | 55           | 13  | 21             | 5.0 | 4.0 | 7  | 2    | 3       |                                        |
| 00500500           | M5      | 0.50  | 55           | 13  | 25             | 5.5 | 4.5 | 7  | 2    | 3       |                                        |
| 00550750           | M5.5    | 0.75  | 60           | 16  | 25             | 5.5 | 4.5 | 7  | 2    | 3       |                                        |
| 00600750           | M6      | 0.75  | 62           | 19  | 30             | 6.0 | 4.5 | 7  | 3    | 3       |                                        |
| 00600500           | M6      | 0.50  | 55           | 13  | 25             | 6.0 | 4.5 | 7  | 3    | 3       |                                        |
| 00700750           | M7      | 0.75  | 65           | 19  | 30             | 6.2 | 5.0 | 8  | 3    | 3       |                                        |
| 00700500           | M7      | 0.50  | 55           | 13  | 25             | 6.2 | 5.0 | 8  | 3    | 3       |                                        |
| 00801000           | M8      | 1.00  | 70           | 22  |                | 6.2 | 5.0 | 8  | 3    | 3       | englise sammen di terraper             |
| 00800750           | M8      | 0.75  | 70           | 22  |                | 6.2 | 5.0 | 8  | 3    | 3       |                                        |
| 00901000           | M9      | 1.00  | 72           | 22  |                | 7.0 | 5.5 | 8  | 3    | 3       |                                        |
| 00900750           | M9      | 0.75  | 72           | 22  |                | 7.0 | 5.5 | 8  | 3    | 3       |                                        |
| 00900500           | M9      | 0.50  | 72           | 22  |                | 7.0 | 5.5 | 8  | 3    | 3       |                                        |
| 01001250           | M10     | 1.25  | 75           | 24  |                | 7.0 | 5.5 | 8  | 3    | 3       |                                        |
| 01001000           | M10     | 1.00  | 75           | 24  |                | 7.0 | 5.5 | 8  | 3    | 3       | ADDRESS TO FOR A SEC                   |
| 01000750           | M10     | 0.75  | 75           | 22  |                | 7.0 | 5.5 | 8  | 3    | 3       |                                        |