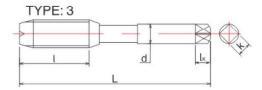

## **GUN-NOSE TAPS**

JIS Taps with spiral point rake angle for Metic fine Thead

Medium and low carbon steels, bonze and aluminium alloys with a tensile strength below 750N/mm²

for cutting through hole

| T402 Tap           | s Serie | es    |              |     |                |     |     |    |      |         |                                        |
|--------------------|---------|-------|--------------|-----|----------------|-----|-----|----|------|---------|----------------------------------------|
| 产品编号(code) 公制牙(MF) |         |       | Size Unit:mi |     |                |     |     |    |      | Unit:mm | Net Price                              |
| T402               | Size    | Pitch | L            | l   | l <sub>1</sub> | d   | k   | lκ | Туре | Flutes  | T402                                   |
| 00200250           | M2      | 0.25  | 42           | 7.0 | 15             | 3.0 | 2.5 | 5  | 2    | 3       | 50.00000000000000000000000000000000000 |
| 00220250           | M2.2    | 0.25  | 42           | 7.0 | 15             | 3.0 | 2.5 | 5  | 2    | 3       | N PARAMETER                            |
| 00250350           | M2.5    | 0.35  | 44           | 8.0 | 16             | 3.0 | 2.5 | 5  | 2    | 3       |                                        |
| 00260350           | M2.6    | 0.35  | 44           | 8.0 | 16             | 3.0 | 2.5 | 5  | 2    | 3       | -,                                     |
| 00300600           | МЗ      | 0.60  | 46           | 11  | 18             | 4.0 | 3.2 | 6  | 2    | 3       | a stockodi fila                        |
| 00300350           | МЗ      | 0.35  | 46           | 9.5 | 18             | 4.0 | 3.2 | 6  | 2    | 3       |                                        |
| 00350350           | M3.5    | 0.35  | 48           | 9.5 | 20             | 4.0 | 3.2 | 6  | 2    | 3       |                                        |
| 00400750           | M4      | 0.75  | 52           | 13  | 21             | 5.0 | 4.0 | 7  | 2    | 3       |                                        |
| 00400500           | M4      | 0.50  | 52           | 13  | 21             | 5.0 | 4.0 | 7  | 2    | 3       | The same and                           |
| 00450500           | M4.5    | 0.50  | 55           | 13  | 21             | 5.0 | 4.0 | 7  | 2    | 3       |                                        |
| 00500500           | M5      | 0.50  | 55           | 13  | 25             | 5.5 | 4.5 | 7  | 2    | 3       |                                        |
| 00550750           | M5.5    | 0.75  | 60           | 16  | 25             | 5.5 | 4.5 | 7  | 2    | 3       |                                        |
| 00600750           | M6      | 0.75  | 62           | 19  | 30             | 6.0 | 4.5 | 7  | 3    | 3       |                                        |
| 00600500           | M6      | 0.50  | 55           | 13  | 25             | 6.0 | 4.5 | 7  | 3    | 3       |                                        |
| 00700750           | M7      | 0.75  | 65           | 19  | 30             | 6.2 | 5.0 | 8  | 3    | 3       |                                        |
| 00700500           | M7      | 0.50  | 55           | 13  | 25             | 6.2 | 5.0 | 8  | 3    | 3       |                                        |
| 00801000           | M8      | 1.00  | 70           | 22  |                | 6.2 | 5.0 | 8  | 3    | 3       | englise sammen di terraper             |
| 00800750           | M8      | 0.75  | 70           | 22  |                | 6.2 | 5.0 | 8  | 3    | 3       |                                        |
| 00901000           | M9      | 1.00  | 72           | 22  |                | 7.0 | 5.5 | 8  | 3    | 3       |                                        |
| 00900750           | M9      | 0.75  | 72           | 22  |                | 7.0 | 5.5 | 8  | 3    | 3       |                                        |
| 00900500           | M9      | 0.50  | 72           | 22  |                | 7.0 | 5.5 | 8  | 3    | 3       |                                        |
| 01001250           | M10     | 1.25  | 75           | 24  |                | 7.0 | 5.5 | 8  | 3    | 3       |                                        |
| 01001000           | M10     | 1.00  | 75           | 24  |                | 7.0 | 5.5 | 8  | 3    | 3       | ADDRESS TO FOR A SEC                   |
| 01000750           | M10     | 0.75  | 75           | 22  |                | 7.0 | 5.5 | 8  | 3    | 3       |                                        |