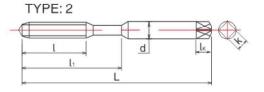

## **GUN-NOSE TAPS**

JIS Taps with spiral point rake angle for Metic fine Thead

Medium and low carbon steels, bonze and aluminium alloys with a tensile strength below 750N/mm²

for cutting through hole

| T402 Tap           | s Serie | es    |              |     |                |     |     |    |      |         |                                        |
|--------------------|---------|-------|--------------|-----|----------------|-----|-----|----|------|---------|----------------------------------------|
| 产品编号(code) 公制牙(MF) |         |       | Size Unit:mi |     |                |     |     |    |      | Unit:mm | Net Price                              |
| T402               | Size    | Pitch | L            | l   | l <sub>1</sub> | d   | k   | lκ | Туре | Flutes  | T402                                   |
| 00200250           | M2      | 0.25  | 42           | 7.0 | 15             | 3.0 | 2.5 | 5  | 2    | 3       | 50.00000000000000000000000000000000000 |
| 00220250           | M2.2    | 0.25  | 42           | 7.0 | 15             | 3.0 | 2.5 | 5  | 2    | 3       | N PARAMETER                            |
| 00250350           | M2.5    | 0.35  | 44           | 8.0 | 16             | 3.0 | 2.5 | 5  | 2    | 3       |                                        |
| 00260350           | M2.6    | 0.35  | 44           | 8.0 | 16             | 3.0 | 2.5 | 5  | 2    | 3       | -,                                     |
| 00300600           | МЗ      | 0.60  | 46           | 11  | 18             | 4.0 | 3.2 | 6  | 2    | 3       | a stockodi fila                        |
| 00300350           | МЗ      | 0.35  | 46           | 9.5 | 18             | 4.0 | 3.2 | 6  | 2    | 3       |                                        |
| 00350350           | M3.5    | 0.35  | 48           | 9.5 | 20             | 4.0 | 3.2 | 6  | 2    | 3       |                                        |
| 00400750           | M4      | 0.75  | 52           | 13  | 21             | 5.0 | 4.0 | 7  | 2    | 3       |                                        |
| 00400500           | M4      | 0.50  | 52           | 13  | 21             | 5.0 | 4.0 | 7  | 2    | 3       | The same and                           |
| 00450500           | M4.5    | 0.50  | 55           | 13  | 21             | 5.0 | 4.0 | 7  | 2    | 3       |                                        |
| 00500500           | M5      | 0.50  | 55           | 13  | 25             | 5.5 | 4.5 | 7  | 2    | 3       |                                        |
| 00550750           | M5.5    | 0.75  | 60           | 16  | 25             | 5.5 | 4.5 | 7  | 2    | 3       |                                        |
| 00600750           | M6      | 0.75  | 62           | 19  | 30             | 6.0 | 4.5 | 7  | 3    | 3       |                                        |
| 00600500           | M6      | 0.50  | 55           | 13  | 25             | 6.0 | 4.5 | 7  | 3    | 3       |                                        |
| 00700750           | M7      | 0.75  | 65           | 19  | 30             | 6.2 | 5.0 | 8  | 3    | 3       |                                        |
| 00700500           | M7      | 0.50  | 55           | 13  | 25             | 6.2 | 5.0 | 8  | 3    | 3       |                                        |
| 00801000           | M8      | 1.00  | 70           | 22  |                | 6.2 | 5.0 | 8  | 3    | 3       | englise sammen di terraper             |
| 00800750           | M8      | 0.75  | 70           | 22  |                | 6.2 | 5.0 | 8  | 3    | 3       |                                        |
| 00901000           | M9      | 1.00  | 72           | 22  |                | 7.0 | 5.5 | 8  | 3    | 3       |                                        |
| 00900750           | M9      | 0.75  | 72           | 22  |                | 7.0 | 5.5 | 8  | 3    | 3       |                                        |
| 00900500           | M9      | 0.50  | 72           | 22  |                | 7.0 | 5.5 | 8  | 3    | 3       |                                        |
| 01001250           | M10     | 1.25  | 75           | 24  |                | 7.0 | 5.5 | 8  | 3    | 3       |                                        |
| 01001000           | M10     | 1.00  | 75           | 24  |                | 7.0 | 5.5 | 8  | 3    | 3       | ADDRESS TO FOR A SEC                   |
| 01000750           | M10     | 0.75  | 75           | 22  |                | 7.0 | 5.5 | 8  | 3    | 3       |                                        |

## **GUN-NOSE TAPS**

JIS Taps with spiral point rake angle for Metic fine Thead

| 产品编号(code) | 公 制  | 牙(MF) | Size Unit:mm |    |                |      |     |    |      |        | Net Price                      |
|------------|------|-------|--------------|----|----------------|------|-----|----|------|--------|--------------------------------|
| T402       | Size | Pitch | L            | 1  | l <sub>1</sub> | d    | k   | lĸ | Type | Flutes | T402                           |
| 01000500   | M10  | 0.50  | 75           | 22 |                | 7.0  | 5.5 | 8  | 3    | 3      |                                |
| 01101250   | M11  | 1.25  | 80           | 25 |                | 8.0  | 6.0 | 9  | 3    | 3      |                                |
| 01101000   | M11  | 1.00  | 80           | 25 |                | 8.0  | 6.0 | 9  | 3    | 3      |                                |
| 01100750   | M11  | 0.75  | 75           | 22 |                | 8.0  | 6.0 | 9  | 3    | 3      |                                |
| 01201500   | M12  | 1.50  | 82           | 29 |                | 8.5  | 6.5 | 9  | 3    | 3      |                                |
| 01201250   | M12  | 1.25  | 82           | 29 |                | 8.5  | 6.5 | 9  | 3    | 3      |                                |
| 01200750   | M12  | 0.75  | 75           | 22 |                | 8.5  | 6.5 | 9  | 3    | 3      |                                |
| 01200500   | M12  | 0.50  | 75           | 22 |                | 8.5  | 6.5 | 9  | 3    | 3      |                                |
| 01301750   | M13  | 1.75  | 85           | 29 |                | 9.5  | 7.0 | 10 | 3    | 3      |                                |
| 01301500   | M13  | 1.50  | 85           | 29 |                | 9.5  | 7.0 | 10 | 3    | 3      |                                |
| 01401500   | M14  | 1.50  | 88           | 30 |                | 10.5 | 8.0 | 11 | 3    | 3      |                                |
| 01401250   | M14  | 1.25  | 88           | 30 |                | 10.5 | 8.0 | 11 | 3    | 3      |                                |
| 01401000   | M14  | 1.00  | 88           | 30 |                | 10.5 | 8.0 | 11 | 3    | 3      |                                |
| 01501500   | M15  | 1.50  | 90           | 30 |                | 10.5 | 8.0 | 11 | 3    | 3      |                                |
| 01501000   | M15  | 1.00  | 90           | 30 |                | 10.5 | 8.0 | 11 | 3    | 3      | Street Sugar Contact and Sugar |
| 01601500   | M16  | 1.50  | 95           | 32 |                | 12.5 | 10  | 13 | 3    | 3      |                                |
| 01601000   | M16  | 1.00  | 95           | 32 |                | 12.5 | 10  | 13 | 3    | 3      |                                |
| 01701500   | M17  | 1.50  | 95           | 32 |                | 13.0 | 10  | 13 | 3    | 3      |                                |
| 01701000   | M17  | 1.00  | 95           | 32 |                | 13.0 | 10  | 13 | 3    | 3      |                                |
| 01802000   | M18  | 2.00  | 100          | 37 |                | 14.0 | 11  | 14 | 3    | 3      | and the second                 |
| 01801500   | M18  | 1.50  | 100          | 37 |                | 14.0 | 11  | 14 | 3    | 3      | 1000000 000 to 10000000        |
| 01801250   | M18  | 1.25  | 95           | 30 |                | 14.0 | 11  | 14 | 3    | 3      |                                |
| 01801000   | M18  | 1.00  | 95           | 30 |                | 14.0 | 11  | 14 | 3    | 3      | . (0                           |
| 01901500   | M19  | 1.50  | 105          | 37 |                | 14.0 | 11  | 14 | 3    | 3      |                                |
| 01901000   | M19  | 1.00  | 95           | 30 |                | 14.0 | 11  | 14 | 3    | 3      | AND SECTION                    |
| 02002000   | M20  | 2.00  | 105          | 37 |                | 15.0 | 12  | 15 | 3    | 3      |                                |
| 02001500   | M20  | 1.50  | 105          | 37 |                | 15.0 | 12  | 15 | 3    | 3      |                                |
| 02202000   | M22  | 2.00  | 115          | 38 |                | 17.0 | 13  | 16 | 3    | 3      |                                |
| 02201500   | M22  | 1.50  | 115          | 38 |                | 17.0 | 13  | 16 | 3    | 3      |                                |
| 02201000   | M22  | 1.00  | 95           | 30 |                | 17.0 | 13  | 16 | 3    | 3      |                                |
| 02301500   | M23  | 1.50  | 115          | 38 |                | 18.0 | 14  | 17 | 3    | 3      |                                |
| 02402000   | M24  | 2.00  | 120          | 45 |                | 19.0 | 15  | 18 | 3    | 3      |                                |
| 02401500   | M24  | 1.50  | 120          | 45 |                | 19.0 | 15  | 18 | 3    | 3      |                                |
| 02502000   | M25  | 2.00  | 125          | 45 |                | 19.0 | 15  | 18 | 3    | 3      |                                |
| 02501500   | M25  | 1.50  | 125          | 45 |                | 19.0 | 15  | 18 | 3    | 3      |                                |
| 02602000   | M26  | 2.00  | 125          | 45 |                | 20.0 | 15  | 18 | 3    | 4      |                                |
| 02601500   | M26  | 1.50  | 125          | 45 |                | 20.0 | 15  | 18 | 3    | 4      |                                |
| 02702000   | M27  | 2.00  | 130          | 45 |                | 20.0 | 15  | 18 | 3    | 4      | And the Control of the Control |